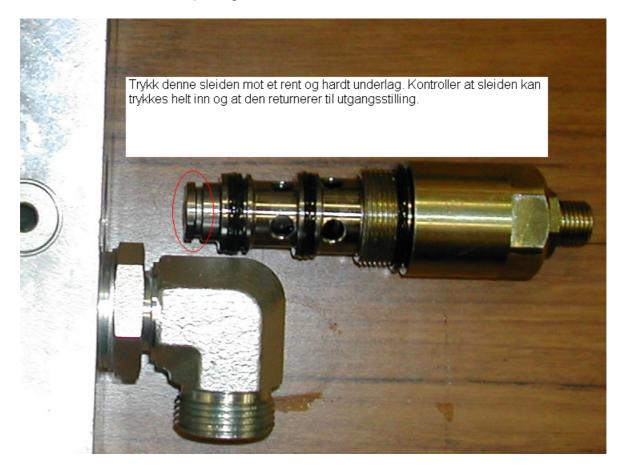

## Solution

The valve operating this function is a cartridge valve innside the "regenrative" block at the end of the splitting cylinder.

Ddismount the cartridge valve and remove eventual contaminants. Check whether tha valve can be manually operated by pushing it against a cleand and hard surface. Also check all sealings for eventual leakage.